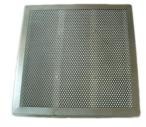

HI9P can be used both ways:

As a recirculating (ductless) fume hood with an active carbon filter or a particle filter Or as an external rejection system using a dust filter and an exhaust duct Ø125 mm Possibility of using protection prefilters to lengthen the life of activated carbon filters

Dimensions: 120 x 70 x 200-220 cm

√ Weight: 7 kg√ Ø tube: 40 mm

VERSION HI9PKL

FCP1 Active carbon filter

FAP1 Particle filter

PFP1 Prefilter

Find all our filters on www.ftm-technologies.com

How to choose a filter?