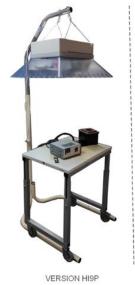

## Height-adjustable stand on feet for HI9P and HI9PKL

Adjustable metal bracket for HI9P / HI9PKL with chains and fittings, allowing the use of the suspended hood without having to install a ceiling mounting system.

Dimensions: 120 x 70 x 200-220 cm

√ Weight: 7 kg√ Ø tube: 40 mm

VERSION HI9PKL

FCP1 Active carbon filter

FAP1 Particle filter

PFP1 Prefilter

Find all our filters on www.ftm-technologies.com

How to choose a filter?