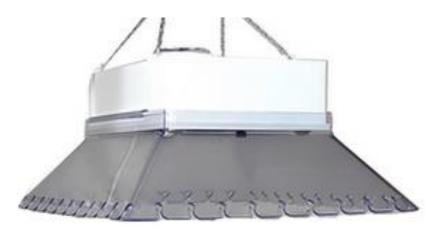

## Simple overhead fume hood – HI9P

Extractor for handling chemicals, solvents, soldering fumes, small particles, glues etc.

- √ Fume hood with variable flow, to be placed above the work plan
- Visor in translucent PVC 720 x 640 mm
- Integrated lighting
- Wide suction surface
- Workstation can be emptied

## Technical data

| Variable flow   | 50 to 450 m3/h                |
|-----------------|-------------------------------|
| Power           | 80 W                          |
| LxHxD           | 720 x 300 x 640 mm            |
| Weight          | 8 kg                          |
| Mains supply    | 230 V / 50 Hz                 |
| Maintenance     | Periodic change of the filter |
| Outer rejection | Yes, Ø125 mm                  |
|                 | •                             |

HI9P can be used both ways:

As a recirculating (ductless) fume hood with an active carbon filter or a particle filter Or as an external rejection system using a dust filter and an exhaust duct Ø125 mm Possibility of using protection prefilters to lengthen the life of activated carbon filters