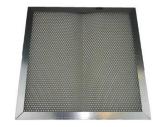

HI9P can be used both ways:

As a recirculating (ductless) fume hood with an active carbon filter or a particle filter Or as an external rejection system using a dust filter and an exhaust duct Ø125 mm Possibility of using protection prefilters to lengthen the life of activated carbon filters

Dimensions: 120 x 70 x 200-220 cm

√ Weight: 7 kg√ Ø tube: 40 mm

VERSION HI9PKL

FCP1 Active carbon filter

FAP1 Particle filter

PFP1 Prefilter

Find all our filters on www.ftm-technologies.com

How to choose a filter?