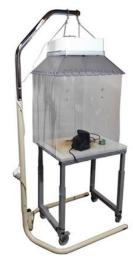

## Height-adjustable stand on feet for HI9P and HI9PKL

Adjustable metal bracket for HI9P / HI9PKL with chains and fittings, allowing the use of the suspended hood without having to install a ceiling mounting system.

Dimensions: 120 x 70 x 200-220 cm

√ Weight: 7 kg√ Ø tube: 40 mm

VERSION HI9PKL

FCP1 Active carbon filter

FAP1 Particle filter

PFP1 Prefilter

Find all our filters on www.ftm-technologies.com

How to choose a filter?