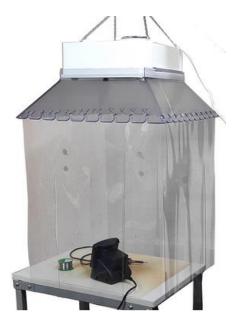

## Overhead fume hood with PVC curtain kit - HI9PKL

A visor with a peripheral cut and a PVC curtain kit, the suspended hood allows to confine all the volume above the workstation. Implementation of the kit thanks to a simple and light system of binding allowing many configurations

- √ Special visor provided with a peripheral cut for a fixation of the PVC curtain kit
- √ Visor in translucent PVC : 720 x 640 mm, confined surface on the working place : 600 x 500 mm
- √ Height of the PVC curtain kit: 970 mm, on 4 faces
- ✓ Curtain made of 4 folds for an easy installation and modification