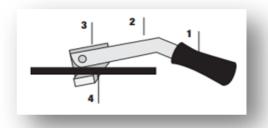

## Use:

- ✓ Turn the moving part (3) so that the distance from the stationary part (2) is the farthest.
- ✓ Insert the rectangular wire to bend between the head (3) and the handle (2), holding the tool by the handle (1).
- √ Position the point of support (4) where the turn is desired.
- ✓ Pull the tool and move it in the desired direction.