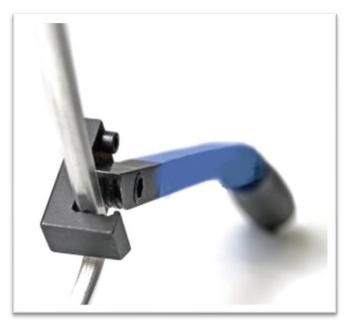

## TWIST - RECTANGULAR WIRE FOLDING TOOL

## Rectangular copper or aluminium wire

Innovative tool to easily fold rectangular aluminium and copper wire.

- √ Ergonomic grip
- √ Requires less force to make turns