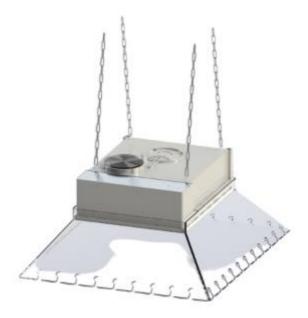

## Simple overhead fume hood – HI9P

Extractor for handling chemicals, solvents, soldering fumes, small particles, glues etc.

- $\sqrt{}$  Fume hood with variable flow, to be placed above the work plan
- √ Visor in translucent PVC 720 x 640 mm
- ✓ Integrated lighting
- √ Wide suction surface
- ✓ Workstation can be emptied

Technical data

| Variable flow   | 50 to 450 m3/h                |
|-----------------|-------------------------------|
| Power           | 80 W                          |
| L x H x D       | 720 x 300 x 640 mm            |
| Weight          | 8 kg                          |
| Mains supply    | 230 V / 50 Hz                 |
| Maintenance     | Periodic change of the filter |
| Outer rejection | Yes, Ø125 mm                  |
|                 |                               |

HI9P can be used both ways :

As a recirculating (ductless) fume hood with an active carbon filter or a particle filter Or as an external rejection system using a dust filter and an exhaust duct Ø125 mm Possibility of using protection prefilters to lengthen the life of activated carbon filters