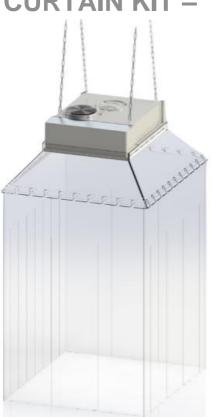

#### OVERHEAD FUME HOOD WITH PVC CURTAIN KIT – HI9PKL

A visor with a peripheral cut and a PVC curtain kit, the suspended hoodallows to confine all the volume above the workstation. Implementation of the kit thanks to a simple and light system of binding allowing many configurations

- Special visor provided with a peripheral cut for a fixation of the PVCcurtain kit
- ✓ Visor in translucent PVC : 720 x 640 mm, confined surface on theworking place : 600 x 500 mm
- $\sqrt{}$  Height of the PVC curtain kit : 970 mm, on 4 faces
- $\checkmark$  Curtain made of 4 folds for an easy installation and modification