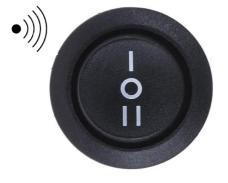

Motion detection triggering :

- I : Operational radar
- 0 : Off
- II : Manual function

How to choose a filter ?

Find all our filters on www.ftm-technologies.com