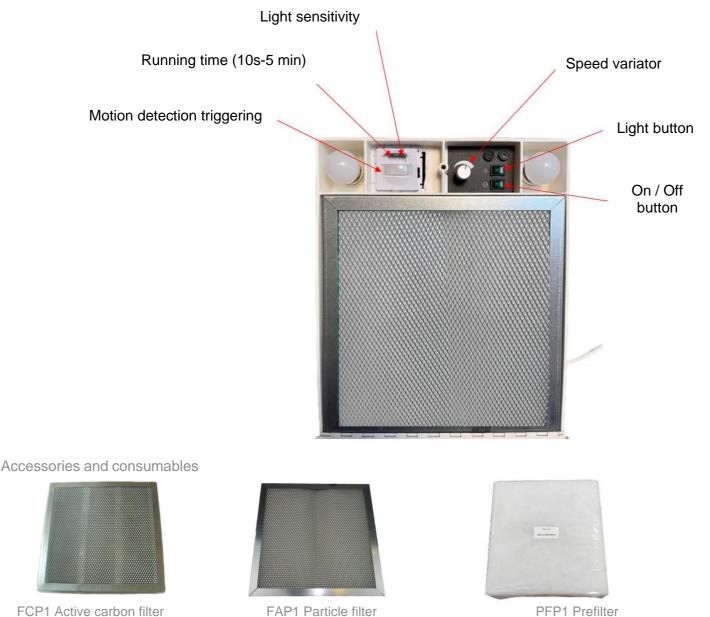

### **OPTION : MOTION DETECTION TRIGGERING**

The **HI9P**, **HI5VP**, **HI7VP** exhaust hoods offer an optional automatic lighting and motor activation function.

The operating mode of the hood can be selected using a switch located on the top of the hood.

Motion detection triggering :

- I : Operational radar
- 0 : Off
- II : Manual function

How to choose a filter ?

Find all our filters on www.ftm-technologies.com