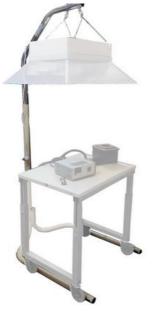

#### HEIGHT-ADJUSTABLE STAND ON FEET FOR HI9P AND HI9PKL

VERSION HI9P

VERSION HI9PKL

Adjustable metal bracket for HI9P / HI9PKL with chains and fittings, allowing the use of the suspended hood without having to install a ceiling mounting system.

- $\sqrt{10}$  Dimensions: 120 x 70 x 200-220 cm  $\sqrt{10}$  Weight: 7 kg
- 🗸 Ø tube: 40 mm

In order to optimize autonomous work, FTM Technologies offers an optional automatic detection device integrated into the extraction chamber detailed below