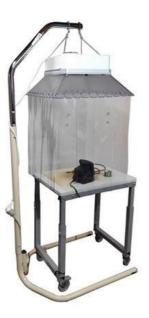

#### HEIGHT-ADJUSTABLE STAND ON FEET FOR HI9P AND HI9PKL

VERSION HI9P

VERSION HI9PKL

Adjustable metal bracket for HI9P / HI9PKL with chains and fittings, allowing the use of the suspended hood without having to install a ceiling mounting system.

- $\sqrt{10}$  Dimensions: 120 x 70 x 200-220 cm  $\sqrt{10}$  Weight: 7 kg
- 🗸 Ø tube: 40 mm

In order to optimize autonomous work, FTM Technologies offers an optional automatic detection device integrated into the extraction chamber detailed below